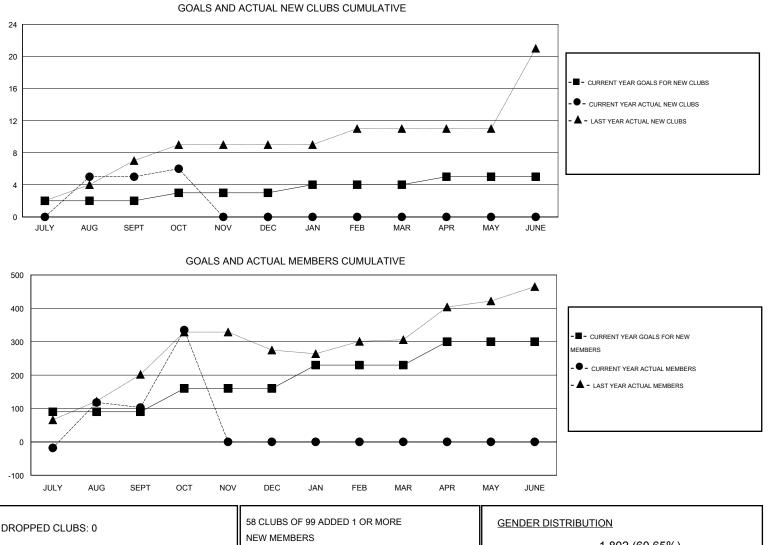

## LOCATION INDONESIA

Clubs Members RESULTS FOR 2016-2017 RESULTS FOR 2016-2017 NEW CLUB NEW CLUBS DROPPED NET NEW MEMBER CHARTER AND DROPPED NET QUARTER QUARTER GOAL CLUBS GAIN/LOSS GOAL NEW MEMBERS MEMBERS GAIN/LOSS ADDED 2 5 0 5 90 220 117 103 JULY/AUG/SEPT JULY/AUG/SEPT 70 1 0 1 261 29 232 1 OCT/NOV/DEC OCT/NOV/DEC 0 0 0 70 0 0 0 1 JAN/FEB/MAR JAN/FEB/MAR 0 0 0 70 0 0 0 1 APR/MAY/JUNE APR/MAY/JUNE

| DROPPED CLUBS: 0           |            | NEW MEMBERS                              | GENDER DISTRIBUTION   MALE 1,802 (60.65%)   1,400 (20.05%) |                |            |
|----------------------------|------------|------------------------------------------|------------------------------------------------------------|----------------|------------|
| DROPPED MEMBERS            |            |                                          | FEMALE                                                     | 1,169 (39.35%) |            |
| DECEASED<br>CLUB CANCELLED | 2<br>0     | CLICK HERE FOR HEALTH<br>ASSESSMENT DATA | FAMILY UNIT MEMBERS                                        |                | 637<br>309 |
| OTHER<br>TOTAL             | 144<br>146 |                                          | NON-HEAD OF HOUSEHOLD                                      | _D             | 328        |
|                            |            |                                          |                                                            |                |            |